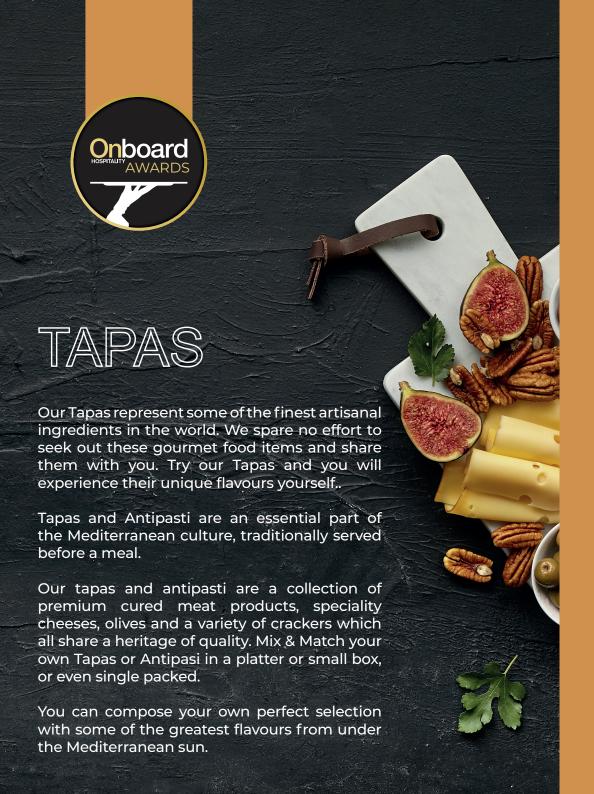

## **TAPAS**

Our award-winning tapas and antipasti platters are proving popular with passengers all over the world.

Traditionally served before a main course and an essential ingredient of any Mediterranean kitchen, this gourmet collection of premium cured meats, speciality cheeses, dips and olives are simple to serve in a box or on a platter and are perfect as a sharing option.

For a truly impressive meal solution, our platter tray comes with a range of options including Lonza prosciutto, Serrano ham, Beef salami, Iberico cheese, Provolone cheese, Iberico Cheese and Manchego. Additional delicacies can include hummus, mini fuets, sundried tomatoes and green olives with a delicious assortment of crackers or grissini.

You simply make your selection from the range of products and flavours and leave us to do the rest. The shelf life of these platters is up to 62 days.

Our extensive snack range is designed as a complimentary offering and Buy on Board for passengers and comes in all shapes, flavours and sizes. Bites and crisps include pretzels, nachos, olives, bread sticks and our nut selection can be custommade in individual packaging and different weights range from 40-60 gram.