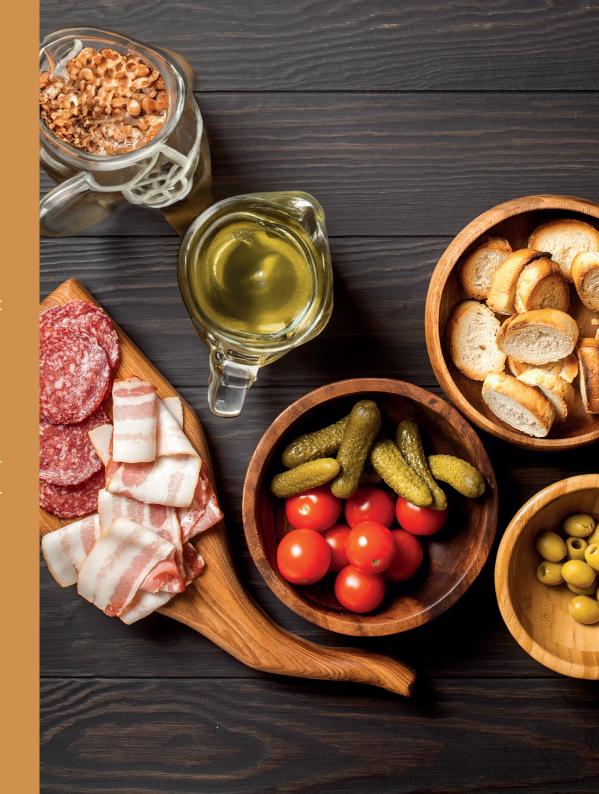

## **TAPAS**

Our award-winning tapas and antipasti platters are proving popular with passengers all over the world.

Traditionally served before a main course and an essential ingredient of any Mediterranean kitchen, this gourmet collection of premium cured meats, speciality cheeses, dips and olives are simple to serve in a box or on a platter and are perfect as a sharing option.

For a truly impressive meal solution, our platter tray comes with a range of options including Lonza prosciutto, Serrano ham, Beef salami, Iberico cheese, Provolone cheese, Iberico Cheese and Manchego. Additional delicacies can include hummus, mini fuets, sundried tomatoes and green olives with a delicious assortment of crackers or grissini.

You simply make your selection from the range of products and flavours and leave us to do the rest. The shelf life of these platters is up to 62 days.

Our extensive snack range is designed as a complimentary offering and Buy on Board for passengers and comes in all shapes, flavours and sizes. Bites and crisps include pretzels, nachos, olives, bread sticks and our nut selection can be custommade in individual packaging and different weights range from 40-60 gram.