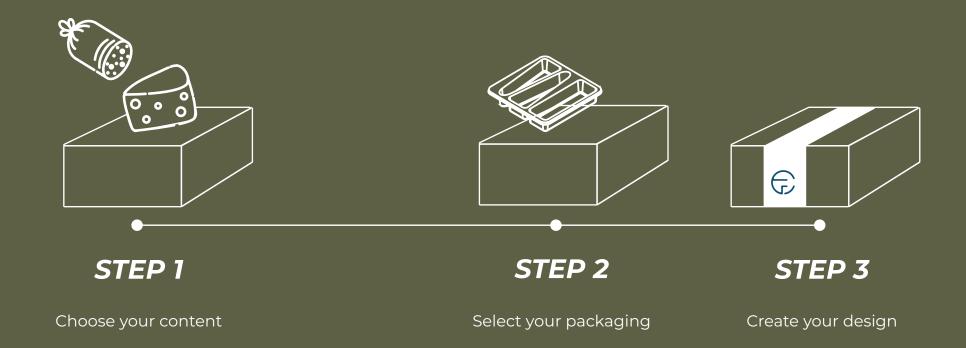

## HOW TO CREATE

## YOUR OWN TAPAS BOX:

#### STEP 1: TRAY COMPONENTS

Make a selection of 3 components per tray.

#### SINGLE PACKED ITEMS

In addition to the tray components, you can select items to finalise your customised box.