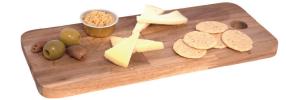

For a truly impressive meal solution, our platter tray comes with a range of options including Lonza prosciutto, Serrano ham, Beef salami, Iberico cheese, Provolone cheese, Iberico Cheese and Manchego. Additional delicacies can include hummus, mini fuets, sundried tomatoes and green olives with a delicious assortment of crackers or grissini.

#### **FRUIT & VEGETABLES**

- Kalamata olives
- Greek green olives
- Mixed olives
- Turkish apricots
- Bruchetta cup
- Hummus cup

#### CHEESE

- Iberico cheese
- Manchego cheese
- Curado cheese
- Italian provolone cheese
- Spanish Oveja cheese
- Cheese pops

#### **BREAD BASED**

- Picco's
- Flat crackers
- Rice crackers
- Mini grissini
- Rosemary crackers
- Pretzels