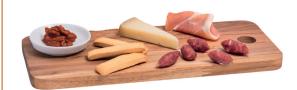

For a truly impressive meal solution, our platter tray comes with a range of options including Lonza prosciutto, Serrano ham, Beef salami, Iberico cheese, Provolone cheese, Iberico Cheese and Manchego. Additional delicacies can include hummus, mini fuets, sundried tomatoes and green olives with a delicious assortment of crackers or grissini.

#### **MEAT**

- Serrano ham
- Mini fuet
- Sliced iberico fuet
- Sliced fuet natural
- Sliced fuet chorizo
- Chorizo
- Salchichor

#### CHEESE

- Iberico cheese
- Manchego cheese
- Curado cheese
- Italian provolone cheese
- Spanish Oveja cheese
- Cheese pops

#### **BREAD BASED**

- Picco's
- Flat crackers
- Rice crackers
- Mini grissini
- Rosemary crackers
- Pretzels