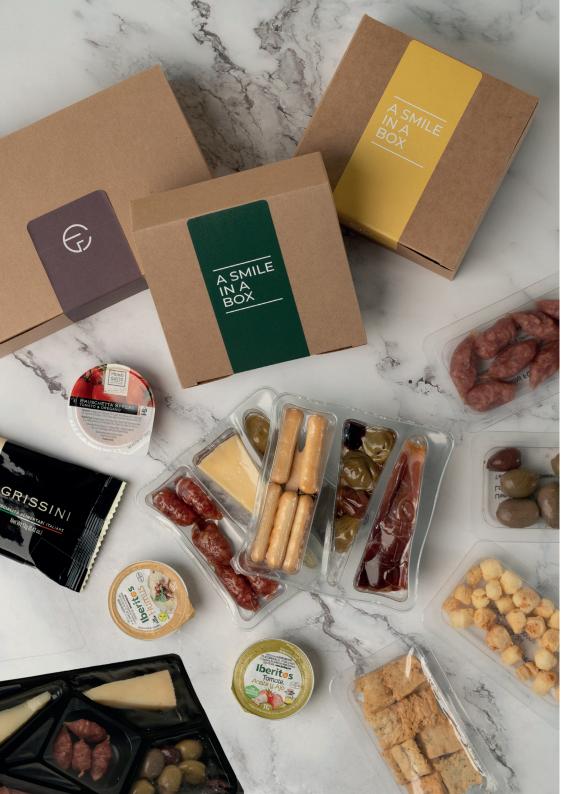

# TAPAS BOXES

## **TAPAS**

Our award-winning tapas and antipasti platters are proving popular with passengers all over the world.

Traditionally served before a main course and an essential ingredient of any Mediterranean kitchen, this gourmet collection of premium cured meats, speciality cheeses, dips and olives are simple to serve in a box or on a platter and are perfect as a sharing option.

For a truly impressive meal solution, our platter tray comes with a range of options including Lonza prosciutto, Serrano ham, Beef salami, Iberico cheese, Provolone cheese, Iberico Cheese and Manchego. Additional delicacies can include hummus, mini fuets, sundried tomatoes and green olives with a delicious assortment of crackers or grissini.

- 1. Create your own personalized design
- 2. Foodcase can create a design on your behalf
- 3. Use the standard Foodcase design

A SMILE IN A BOX!